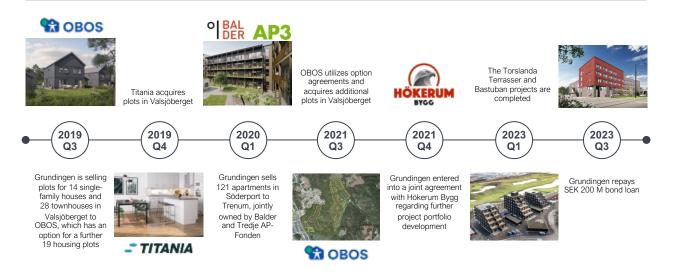

# Grundingen's bond was fully repaid in July

On July 12, Grundingen Fastighets AB (publ) fully redeems the SEK 200 million bond loan issued by the company in 2017-2018 in order to facilitate the development of Grundingen's property portfolio. Investors in the initial bond issue have received approximately a 35% return on the nominal amount during the bond term. Following repayment of the bond loan, Grundingen has a robust balance sheet with no debt other than traditional bank financing on cash flow-generating properties.

## Grundingen launches SEK 26 M equity issue

Grundingen announced the launch of a preferential rights issue with a volume of approximately SEK 26.4 million and comprising a maximum of 132,148,892 new shares. The preferential rights issue was authorized and approved by the General Annual Meeting on May 3, 2023. The rights issue is guaranteed and the proceeds will primarily be used to repay short-term loans raised in connection with the repayment of the bond.

# History in brief