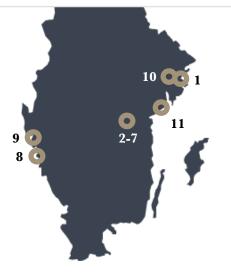

# Selected highlights

Grundingen redeemed its existing bond loan of SEK 200 M

ÛĴ

• Grundingen initiated an equity issue of SEK 26 M

| #  | Project              | Location       | Туре                | Number of homes | Living area (m <sup>2</sup> ) | Builder         |
|----|----------------------|----------------|---------------------|-----------------|-------------------------------|-----------------|
| 1  | Valsjöberget         | Åkersberga     | Detached villas     | Sold            | -                             | -               |
| 2  | Söderport, Balkongen | Norrköping     | Rental apartments   | Sold            | -                             | -               |
| 3  | Söderport, Altanen   | Norrköping     | Rental apartments   | Completed       | -                             | -               |
| 4  | Söderport, Portlåset | Norrköping     | Rental apartments   | 150             | 6162                          | Hökerum Bygg AB |
| 5  | Söderport, Terrassen | Norrköping     | Condominiums        | 116             | 6962                          | Hökerum Bygg AB |
| 6  | Bastuban             | Norrköping     | Rental apartments   | Completed       | -                             |                 |
| 7  | Smedby               | Norrköping     | Condominiums        | 154             | 9163                          | Hökerum Bygg AB |
| 8  | Torslanda            | Gothenburg     | Condominiums        | Sold            | -                             |                 |
| 9  | Norra Hamnen         | Lysekil        | Condominiums        | 26              | 1472                          | Hökerum Bygg AB |
| 10 | Östra Frestaby       | Upplands Väsby | Condominiums        | 85              | 7912                          | Hökerum Bygg AB |
| 11 | Tureholm             | Trosa          | Condominiums/villas | 70-110          | 9000                          | Not decided     |
|    | TOTAL                |                |                     | 601-641         | 40671                         |                 |

# **Project Portfolio**

| #  | Project        | Location       | 2022 | 2023   | 2024 | 2025 |
|----|----------------|----------------|------|--------|------|------|
| 1  | Valsjöberget   | Åkersberga     | Sold |        |      |      |
| 2  | Balkongen      | Norrköping     | Sold |        |      |      |
| 3  | Altanen        | Norrköping     |      | Compl. |      |      |
| 4  | Terrassen      | Norrköping     |      |        |      | Q3   |
| 5  | Portlåset      | Norrköping     |      |        |      | Q2   |
| 6  | Bastuban       | Norrköping     |      | Compl. |      |      |
| 7  | Smedby         | Norrköping     |      |        |      | Q3   |
| 8  | Torslanda      | Göteborg       |      | Sold   |      |      |
| 9  | Norra Hamnen   | Lysekil        |      |        |      | Q2   |
| 10 | Östra Frestaby | Upplands Väsby |      |        |      | Q3   |
| 11 | Tureholm       | Trosa          |      |        |      | Q4   |