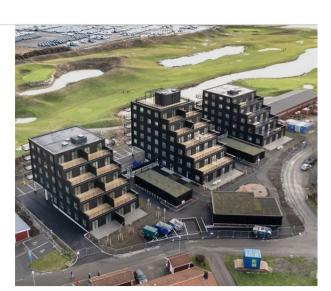

## The Bastuban project in Norrköping was completed

The final inspection with the municipality proceeded well and the building was approved resulting in that the tenants move into the building. Marketing regarding the 46 tenant apartments is ongoing. The Bastuban project is to be kept under Grundingen's own management.