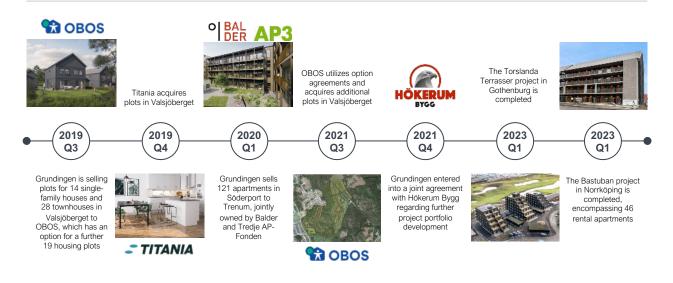

lsjöberget   | Åkersberga     | Sold |        |      |      |
| 2  | Balkongen      | Norrköping     | Sold |        |      |      |
| 3  | Altanen        | Norrköping     |      | Q2     |      |      |
| 4  | Terrassen      | Norrköping     |      |        |      | Q3   |
| 5  | Portlåset      | Norrköping     |      |        |      | Q2   |
| 6  | Bastuban       | Norrköping     |      | Compl. |      |      |
| 7  | Smedby         | Norrköping     |      |        |      | Q3   |
| 8  | Torslanda      | Göteborg       |      | Sold   |      |      |
| 9  | Norra Hamnen   | Lysekil        |      |        | Q4   |      |
| 10 | Östra Frestaby | Upplands Väsby |      |        |      | Q3   |
| 11 | Tureholm       | Trosa          |      |        |      | Q4   |

#### **History in brief**