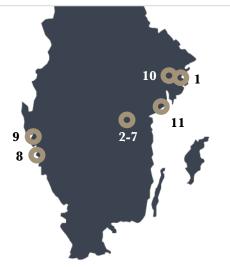

## **Selected highlights**

- The Torslanda Terrasser project in Gothenburg was completed with residents moving in
- The Bastuban project in Norrköping was completed with tenants starting to move in

| #  | Project              | Location       | Туре                | Number of homes | Living area (m <sup>2</sup> ) | Builder         |
|----|----------------------|----------------|---------------------|-----------------|-------------------------------|-----------------|
| 1  | Valsjöberget         | Åkersberga     | Detached villas     | Sold            | -                             | -               |
| 2  | Söderport, Balkongen | Norrköping     | Rental apartments   | Sold            | -                             | -               |
| 3  | Söderport, Altanen   | Norrköping     | Rental apartments   | 53              | 2310                          | PEAB            |
| 4  | Söderport, Portlåset | Norrköping     | Rental apartments   | 150             | 6162                          | Hökerum Bygg AB |
| 5  | Söderport, Terrassen | Norrköping     | Condominiums        | 116             | 6962                          | Hökerum Bygg AB |
| 6  | Bastuban             | Norrköping     | Rental apartments   | Completed       | -                             |                 |
| 7  | Smedby               | Norrköping     | Condominiums        | 154             | 9163                          | Hökerum Bygg AB |
| 8  | Torslanda            | Gothenburg     | Condominiums        | Sold            | -                             |                 |
| 9  | Norra Hamnen         | Lysekil        | Condominiums        | 26              | 1472                          | Hökerum Bygg AB |
| 10 | Östra Frestaby       | Upplands Väsby | Condominiums        | 85              | 7912                          | Hökerum Bygg AB |
| 11 | Tureholm             | Trosa          | Condominiums/villas | 70-110          | 9000                          | Not decided     |
|    | TOTAL                |                |                     | 654-694         | 42981                         |                 |

## **Project Portfolio**