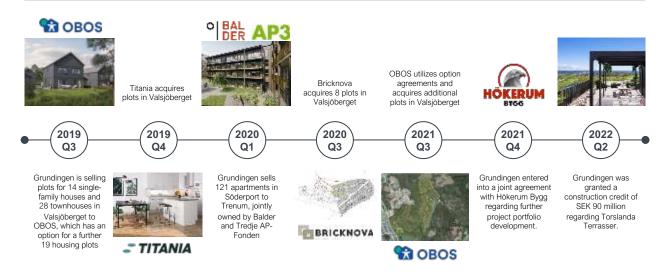

# Grundingen completes a rights issue of SEK 25 million

In May 2022, Grundingen completed a rights issue in order to strengthen the equity and enable continued property development. The issue was fully subscribed and Grundingen received approximately SEK 25,5 millions before fees. The completed rights issue will also serve to strengthen the company's opportunities to secure loan financing.

### Grundingen was granted construction credit

Grundingen was granted a construction credit of SEK 90 million from Swedbank. The granted construction credit is connected to the condominium project Torslanda Terrasser. A total of SEK 124 million has been granted and the remaining part will be paid out in conjunction with the completion of a merger aimed at the Torslanda transferring property to the condominium association. Grundingen was pleased to receive Swedbank's positive decision on the construction credit and appreciates and recognizes Swedbank as an important partner in the continued property development processes.